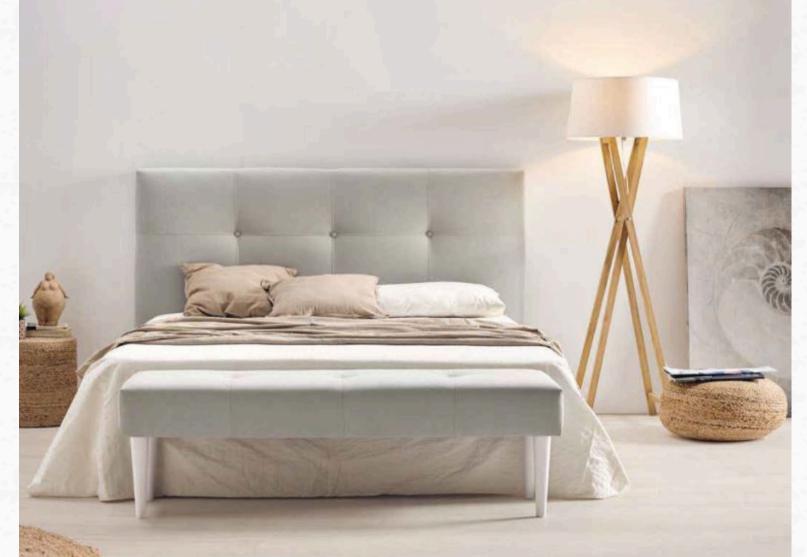

•



Modular composition for TV. Optional lighting



www.furniturepacks.es

4-seater sofa with relax module and accessories module





2 armchairs





### Master Bedroom O

#### Headboard upholstered in tufted



#### Memorylastic ||



- 10 Tejido STRECH
- <sup>◎</sup> ViscoSoft
- Soft Plus
- HR High Resilence 32 Kg/m3



\* Ambas caras iguales



Exclusive core that combines HR and memory foam. Its 70 kg density gives it extra durability and allows the correct alignment of the spine, as it acts actively where the body needs it most



2 Bedside tables





Bed base with large storage capacity, finished in wood or faux leather.

Practical and comfortable



## Bedroom •





2 Bed bases with large storage capacity











www.furniturepacks.es

#### Headboard upholstered in tufted







Twin mattress system. We joined 90 beds together to make them a 180 bed





### Table of Contents •



- ✓ Composition of wood and mirror entrance 2.41x1.35 cm.
- √ 4 upholstered chairs, models and finishes to choose from
- ✓ Extendable dining table 160 to 220 cm.
- ✓ Storage sideboard 1.88x0.96 cm.
- √ 4-seater sofa, 1 seater slide, 1 relax and accessories
- √ 2 Armchairs
- √ TV module 3.62x2.40 cm.
- √ Coffe table
- √ Upholstered headboard
- $\checkmark$  Bed base with storage 150x190 cm.
- ✓ Viscoelastic mattress 150x190 cm.
- ✓ 2 bedside tables
- √ 2 Upholstered headboard
- $\checkmark$  2 Bed base with storage 90x190 cm.
- √ 2 memory foam mattresses with twin system
- ✓ 2 bedside tables



€ 14,400

VAT, Transport and Assembly included. All our furniture is customizable. Delive