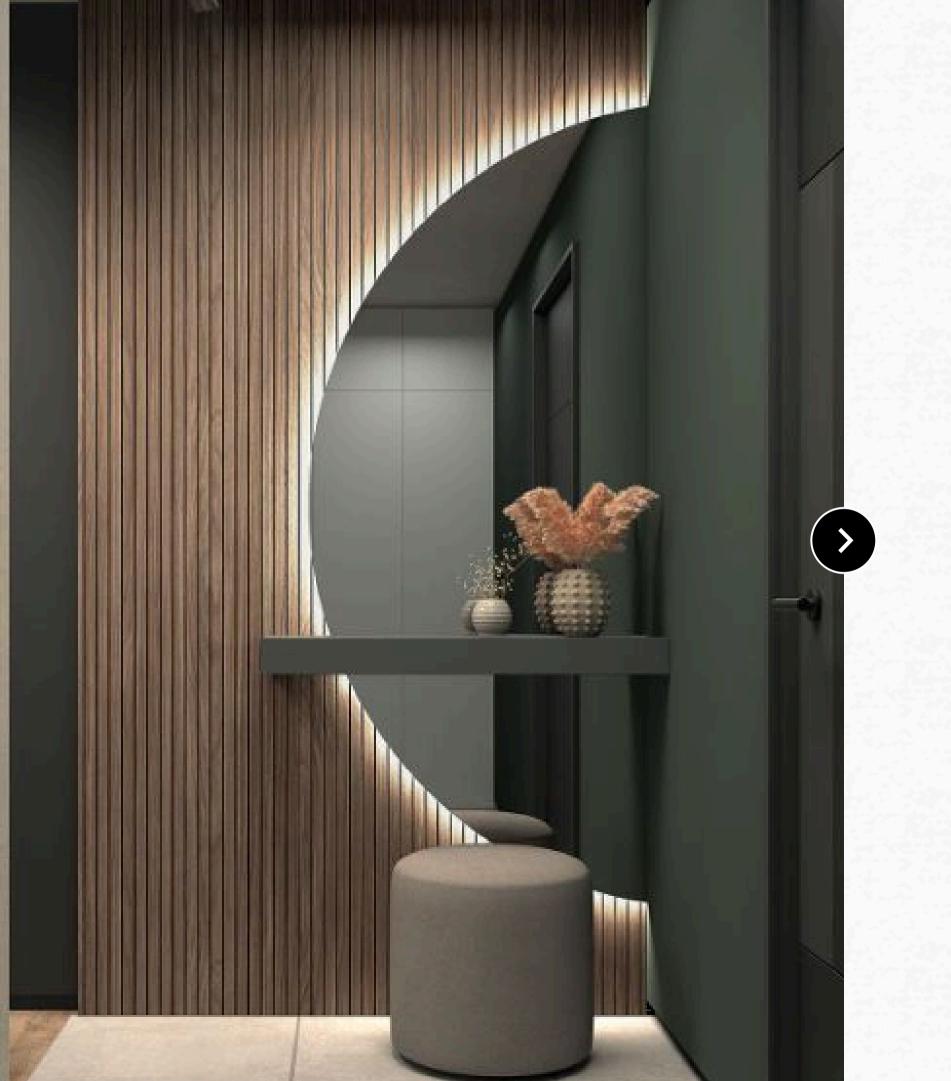

# Dining Room O

Amazing entrance furniture with mirror and wood panels. Practical and sophisticated

4 chairs upholstered in a soft corduroy fabric

Fully customizable sideboard

Extendable dining table with turner and synchronised opening system