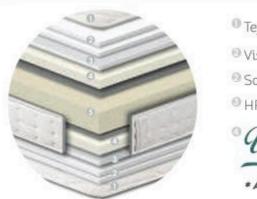

#### Memorylastic ||

- 10 Tejido STRECH
- <sup>◎</sup> ViscoSoft
- Soft Plus
- HR High Resilence 32 Kg/m3

\* Ambas caras iguales

Exclusive core that combines HR and memory foam. Its 70 kg density gives it extra durability and allows the correct alignment of the spine, as it acts actively where the body needs it most