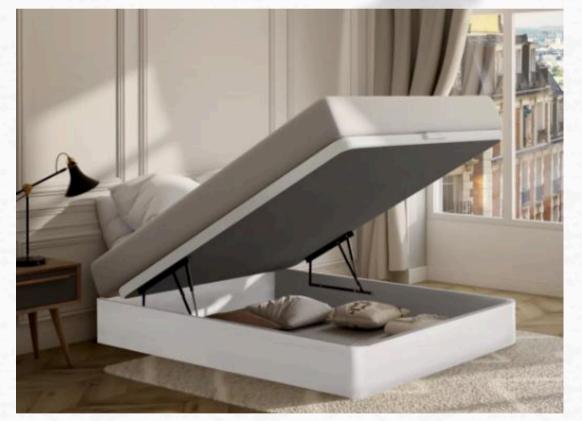

2 Bedside tables

Bed base with large storage capacity, finished in wood or faux leather.

Practical and comfortable

## Bedroom •

2 Bed bases with large storage capacity

www.furniturepacks.es