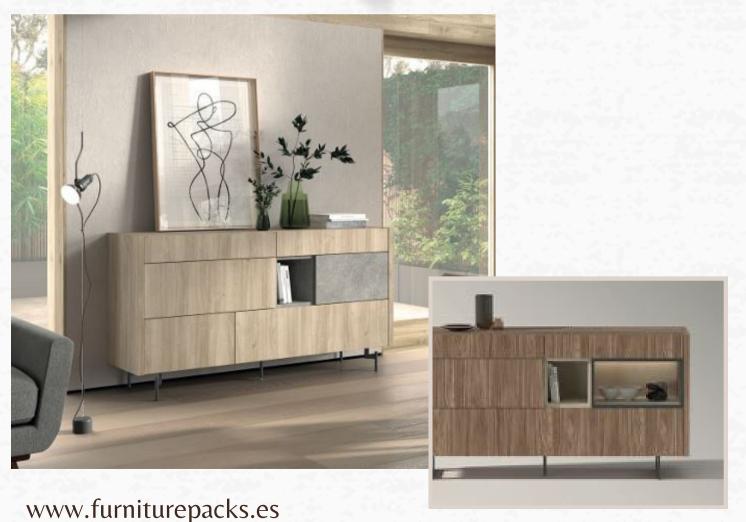

# Dining Room O

Amazing entrance furniture with mirror and wood panels. Practical and sophisticated

4 chairs upholstered in a soft corduroy fabric

Fully customizable sideboard

Extendable dining table with turner and synchronised opening system

### Table of Contents •

- ✓ Composition of wood and mirror entrance 2.41x1.35 cm.
- √ 4 upholstered chairs, models and finishes to choose from
- ✓ Extendable dining table 160 to 220 cm.
- ✓ Storage sideboard 1.88x0.96 cm.
- √ 4-seater sofa, 1 seater slide, 1 relax and accessories
- √ 2 Armchairs
- √ TV module 3.62x2.40 cm.
- √ Coffe table
- √ Upholstered headboard
- $\checkmark$  Bed base with storage 150x190 cm.
- ✓ Viscoelastic mattress 150x190 cm.
- ✓ 2 bedside tables
- √ 2 Upholstered headboard
- $\checkmark$  2 Bed base with storage 90x190 cm.
- √ 2 memory foam mattresses with twin system
- ✓ 2 bedside tables