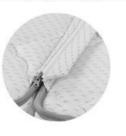

#### Memorylastic ||

- 10 Tejido STRECH
- <sup>◎</sup> ViscoSoft
- Soft Plus
- HR High Resilence 32 Kg/m3

\* Ambas caras iguales

Exclusive core that combines HR and memory foam. Its 70 kg density gives it extra durability and allows the correct alignment of the spine, as it acts actively where the body needs it most