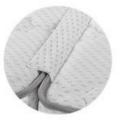

#### Memorylastic ||

- 10 Tejido STRECH
- <sup>◎</sup> ViscoSoft
- Soft Plus
- HR High Resilence 32 Kg/m3

\* Ambas caras iguales

Exclusive core that combines HR and memory foam. Its 70 kg density gives it extra durability and allows the correct alignment of the spine, as it acts actively where the body needs it most