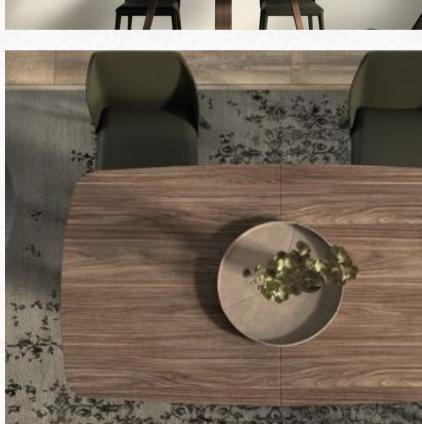

# Dining Room O

Amazing entrance furniture with mirror and wood panels. Practical and sophisticated

4 chairs upholstered in a soft corduroy fabric

Fully customizable sideboard

Extendable dining table with turner and synchronised opening system