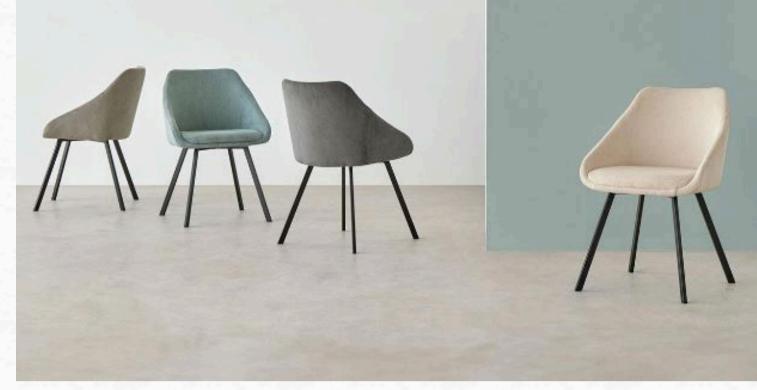

# Dining Room O

Amazing entrance furniture with mirror and wood panels. Practical and sophisticated

4 chairs upholstered in a soft corduroy fabric

Fully customizable sideboard

Extendable dining table with turner and synchronised opening system

### Table of Contents •

- ✓ Composition of wood and mirror entrance 2.41x1.35 cm.
- √ 4 upholstered chairs, models and finishes to choose from
- ✓ Extendable dining table 160 to 220 cm.
- ✓ Storage sideboard 1.88x0.96 cm.
- √ 4-seater sofa, 1 seater slide, 1 relax and accessories
- √ 2 Armchairs
- √ TV module 3.62x2.40 cm.
- √ Coffe table
- √ Upholstered headboard
- $\checkmark$  Bed base with storage 150x190 cm.
- ✓ Viscoelastic mattress 150x190 cm.
- ✓ 2 bedside tables
- √ 2 Upholstered headboard
- $\checkmark$  2 Bed base with storage 90x190 cm.
- √ 2 memory foam mattresses with twin system
- ✓ 2 bedside tables