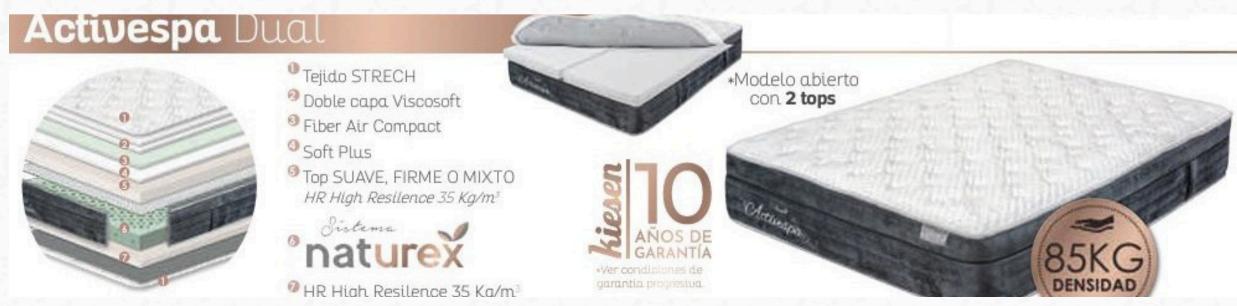

#### Memorylastic ||

- 10 Tejido STRECH
- <sup>◎</sup> ViscoSoft
- Soft Plus
- HR High Resilence 32 Kg/m3

\* Ambas caras iguales

Exclusive core that combines HR and memory foam. Its 70 kg density gives it extra durability and allows the correct alignment of the spine, as it acts actively where the body needs it most