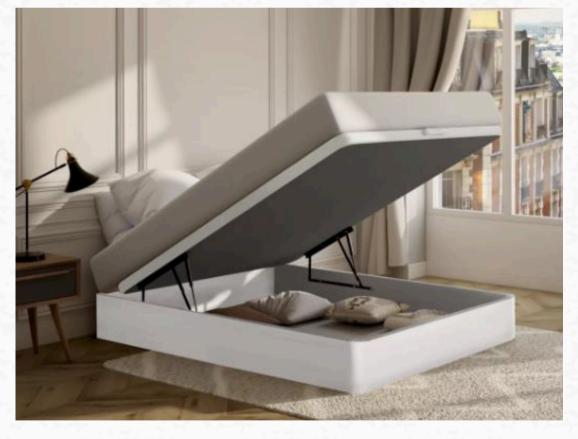

2 Bedside tables

Bed base with large storage capacity, finished in wood or faux leather.

Practical and comfortable

## Bedroom •

2 Bed bases with large storage capacity

www.furniturepacks.es