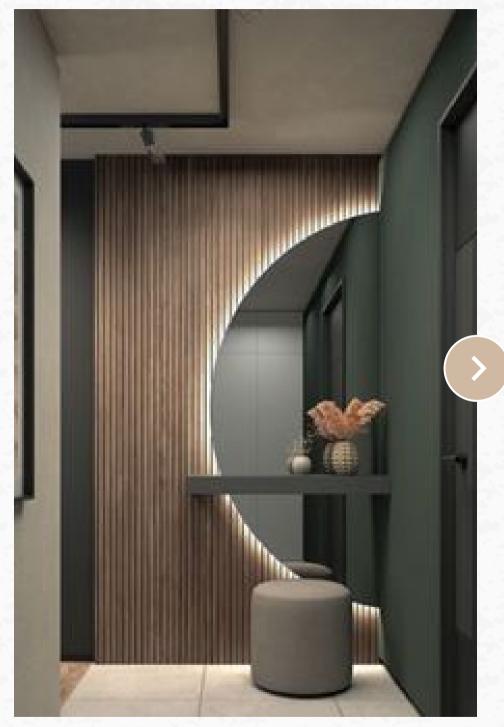

# Dining Room O

Amazing entrance furniture with mirror and wood panels. Practical and sophisticated

4 chairs upholstered in a soft corduroy fabric

Fully customizable sideboard

Extendable dining table with turner and synchronised opening system