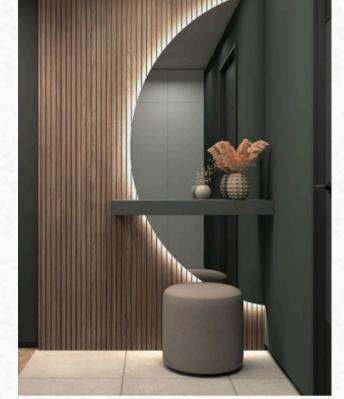

# Dining Room O

Amazing entrance furniture with mirror and wood panels. Practical and sophisticated

4 chairs upholstered in a soft corduroy fabric

Fully customizable sideboard

Extendable dining table with turner and synchronised opening system

### Table of Contents •

- ✓ Composition of wood and mirror entrance 2.41x1.35 cm.
- √ 4 upholstered chairs, models and finishes to choose from
- ✓ Extendable dining table 160 to 220 cm.
- ✓ Storage sideboard 1.88x0.96 cm.
- √ 4-seater sofa, 1 seater slide, 1 relax and accessories
- √ 2 Armchairs
- √ TV module 3.62x2.40 cm.
- √ Coffe table
- √ Upholstered headboard
- $\checkmark$  Bed base with storage 150x190 cm.
- ✓ Viscoelastic mattress 150x190 cm.
- ✓ 2 bedside tables
- √ 2 Upholstered headboard
- $\checkmark$  2 Bed base with storage 90x190 cm.
- √ 2 memory foam mattresses with twin system
- ✓ 2 bedside tables