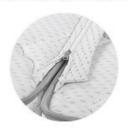

#### Memorylastic ||

- 10 Tejido STRECH
- <sup>◎</sup> ViscoSoft
- Soft Plus
- HR High Resilence 32 Kg/m3

\* Ambas caras iguales

Exclusive core that combines HR and memory foam. Its 70 kg density gives it extra durability and allows the correct alignment of the spine, as it acts actively where the body needs it most