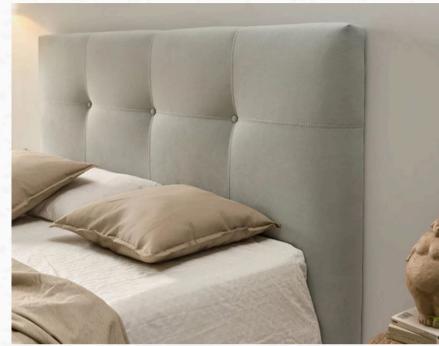

Modular composition for TV. Optional lighting



www.furniturepacks.es

4-seater sofa with relax module and accessories module





2 armchairs





### Master Bedroom O

#### Headboard upholstered in tufted



#### Memorylastic ||



- 10 Tejido STRECH
- <sup>◎</sup> ViscoSoft
- Soft Plus
- HR High Resilence 32 Kg/m3



\* Ambas caras iguales



Exclusive core that combines HR and memory foam. Its 70 kg density gives it extra durability and allows the correct alignment of the spine, as it acts actively where the body needs it most



2 Bedside tables





Bed base with large storage capacity, finished in wood or faux leather.

Practical and comfortable



## Bedroom •





2 Bed bases with large storage capacity











www.furniturepacks.es

#### Headboard upholstered in tufted







Twin mattress system. We joined 90 beds together to make them a 180 bed





### Table of Contents •



- ✓ Composition of wood and mirror entrance 2.41x1.35 cm.
- √ 4 upholstered chairs, models and finishes to choose from
- ✓ Extendable dining table 160 to 220 cm.
- ✓ Storage sideboard 1.88x0.96 cm.
- √ 4-seater sofa, 1 seater slide, 1 relax and accessories
- √ 2 Armchairs
- √ TV module 3.62x2.40 cm.
- √ Coffe table
- √ Upholstered headboard
- $\checkmark$  Bed base with storage 150x190 cm.
- ✓ Viscoelastic mattress 150x190 cm.
- ✓ 2 bedside tables
- √ 2 Upholstered headboard
- $\checkmark$  2 Bed base with storage 90x190 cm.
- √ 2 memory foam mattresses with twin system
- ✓ 2 bedside tables



€ 14,400

VAT, Transport and Assembly included. All our furniture is customizable. Delivery