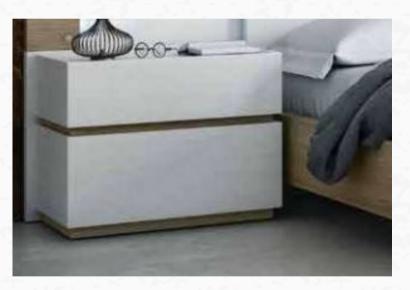

2 Bedside tables

Bed base with large storage capacity, finished in wood or faux leather.

Practical and comfortable