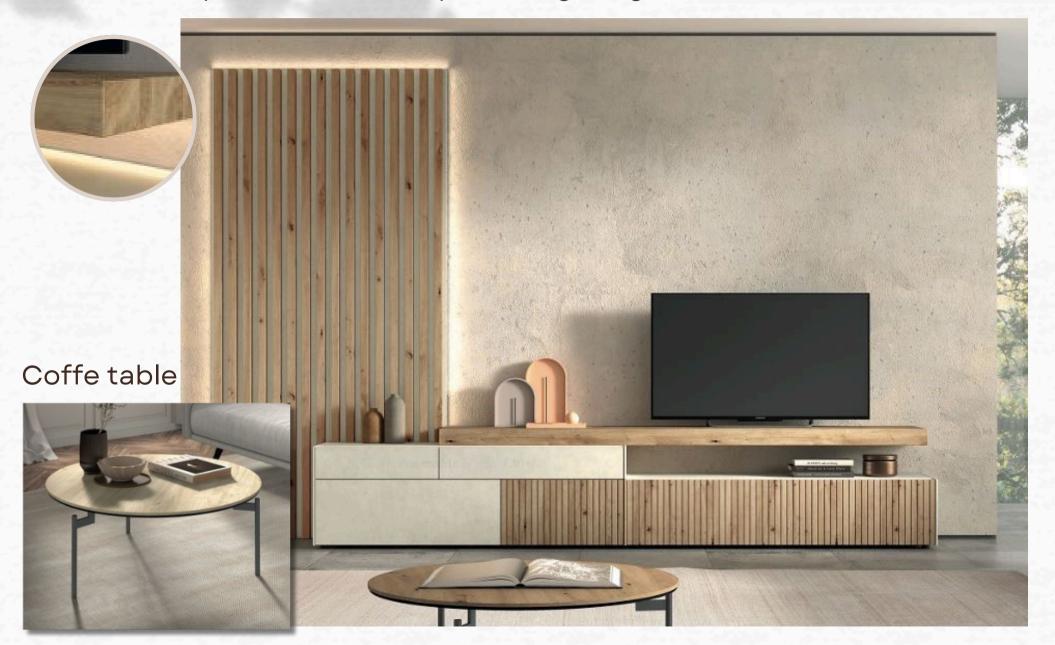

# Living Room •

Modular composition for TV. Optional lighting

www.furniturepacks.es

4-seater sofa with relax module and accessories module

2 armchairs

### Table of Contents •

- ✓ Composition of wood and mirror entrance 2.41x1.35 cm.
- √ 4 upholstered chairs, models and finishes to choose from
- ✓ Extendable dining table 160 to 220 cm.
- ✓ Storage sideboard 1.88x0.96 cm.
- √ 4-seater sofa, 1 seater slide, 1 relax and accessories
- √ 2 Armchairs
- √ TV module 3.62x2.40 cm.
- √ Coffe table
- √ Upholstered headboard
- $\checkmark$  Bed base with storage 150x190 cm.
- ✓ Viscoelastic mattress 150x190 cm.
- ✓ 2 bedside tables
- √ 2 Upholstered headboard
- $\checkmark$  2 Bed base with storage 90x190 cm.
- √ 2 memory foam mattresses with twin system
- ✓ 2 bedside tables