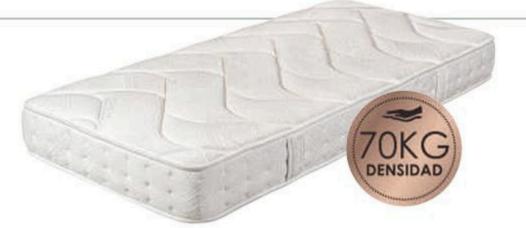

#### Memorylastic ||

- 10 Tejido STRECH
- <sup>◎</sup> ViscoSoft
- Soft Plus
- HR High Resilence 32 Kg/m3

\* Ambas caras iguales

Exclusive core that combines HR and memory foam. Its 70 kg density gives it extra durability and allows the correct alignment of the spine, as it acts actively where the body needs it most