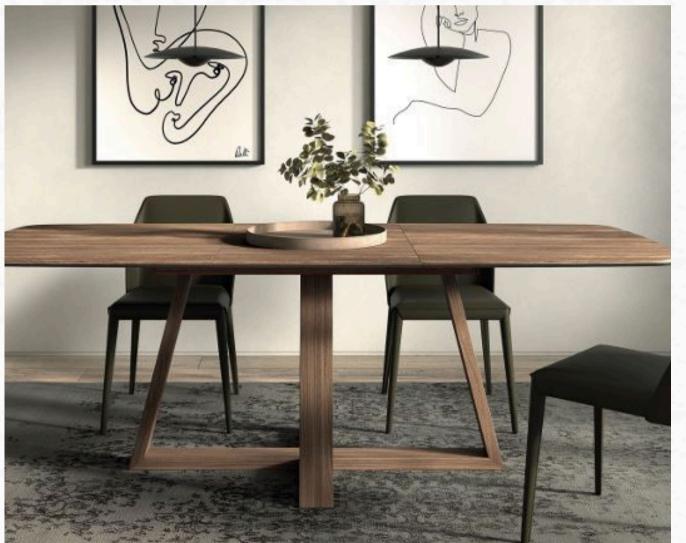

# Dining Room O

Amazing entrance furniture with mirror and wood panels. Practical and sophisticated

4 chairs upholstered in a soft corduroy fabric

Fully customizable sideboard

Extendable dining table with turner and synchronised opening system

### Table of Contents •

- ✓ Composition of wood and mirror entrance 2.41x1.35 cm.
- √ 4 upholstered chairs, models and finishes to choose from
- ✓ Extendable dining table 160 to 220 cm.
- ✓ Storage sideboard 1.88x0.96 cm.
- √ 4-seater sofa, 1 seater slide, 1 relax and accessories
- √ 2 Armchairs
- √ TV module 3.62x2.40 cm.
- √ Coffe table
- √ Upholstered headboard
- $\checkmark$  Bed base with storage 150x190 cm.
- ✓ Viscoelastic mattress 150x190 cm.
- ✓ 2 bedside tables
- √ 2 Upholstered headboard
- $\checkmark$  2 Bed base with storage 90x190 cm.
- √ 2 memory foam mattresses with twin system
- ✓ 2 bedside tables