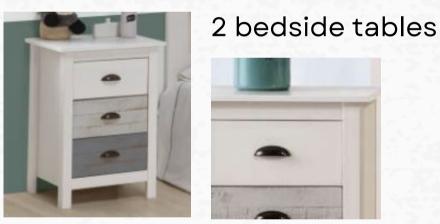

2 Bedside tables

Bed base with large storage capacity, finished in wood or faux leather.

Practical and comfortable